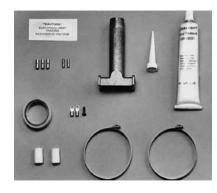

## **SL Series Connection/Termination Kits**

SLCABUC: Universal Connection Kit.

1-3/4 NPT pipe standoff

2-Ring terminals

4-Large, insulated crimp connectors

2-Small, insulated crimp connectors

2-Pipe straps (for up to 6" pipe)

2-Heat shrink end caps

1-Heat shrink tube

1-3 oz. Tube RTV sealant

1-Roll fiberglass tape

1-Caution label

Enough to complete:

**USAGE** 

Two end terminations and

one input connection, or

one splice, or one input

NOTE: Requires Junction

power splice.

Enough to complete:

Ten inline splices, or

Ten tee splices.

**SLCABSK:** Splice Kit.