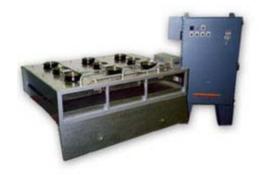

PROTHERM™ has hundreds of heaters in textile and converting applications, each custom designed for proven quality and reliability. Utilizing our highly efficient F, FS, and FSA Series Heaters with the precise combination of airflow, we are able to meet your particular application need. Using electric infrared heat we are able to finish your process in a small amount of space. With our experience processing webs ranging from 8" to 252" wide at speeds of 5' to 850' per minute, we would like to help you choose the correct heating method for your process application.