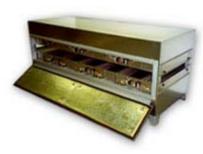

PROTHERM™ has hundreds of heaters in textile and converting applications, each custom designed for proven quality and reliability. Utilizing our highly efficient F, FS, and FSA Series Heaters with the precise combination of airflow, we are able to meet your particular application need. Using electric infrared heat we are able to finish your process in a small amount of space. With our experience processing webs ranging from 8" to 252" wide at speeds of 5' to 850' per minute, we would like to help you choose the correct heating method for your process application.