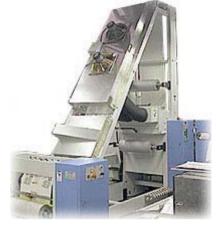

PROTHERM™ has hundreds of heaters in textile and converting applications, each custom designed for proven quality and reliability. Utilizing our highly efficient F, FS, and FSA Series Heaters with the precise combination of airflow, we are able to meet your particular application need. Using electric infrared heat we are able to finish your process in a small amount of space. With our experience processing webs ranging from 8" to 252" wide at speeds of 5' to 850' per minute, we would like to help you choose the correct heating method for your process application.